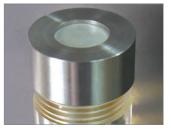

### The Column is a 3D sight glass designed for monitoring of fluids with greater

**fluctuations in level.** The Column can be installed at the drain port or anywhere below the oil level. Included red and green level rings provide easy monitoring of the level between idle and running conditions. The level rings have a tamper-proof design to prevent accidental adjustments. The top of the Column includes either a 3-micron stainless breather or a vent tube kit for plumbing the air back to the headspace of the oil reservoir. The Column is made of the crystal-clear and chemically resistant Tritan<sup>™</sup> material with 1″ NPT threads for extra durability and also includes zincplated or stainless steel steel thread reducers. The Column works great with Luneta's Hub and Bowl. There is also a bypass tubing kit so the Column can be used in conjunction with a filter cart.

#### SPECIFICATIONS

- Application: Drain ports
- **Dimensions:** Varies (see drawing)
- Shipping Weight: From 7 oz to 2 lbs
- Recommended Temperature: -40°F to 200°F (-40°C to 93°C)
- **Recommended Pressure:** 65 psi./4.5 bar
- Materials: Column: Tritan<sup>™</sup> (a patented, crystal clear and chemically resistant material); Level Rings: high-strength nylon; Breather (Optional): stainless steel 3-micron filter; Vent Tube Kit (Optional): zinc-plated and stainless steel and LLDPE tubing; Thread Reducer: zinc plated and stainless steel
- Outdoor Compatibility: UV-resistant to protect against long-term sun exposure
- Chemical Compatibility: Resistant to mineral and synthetic oils that are compatible with PMMA (acrylic) plastic
- Includes: column sight glass, level rings, steel thread adapter and breather OR vent tube kit