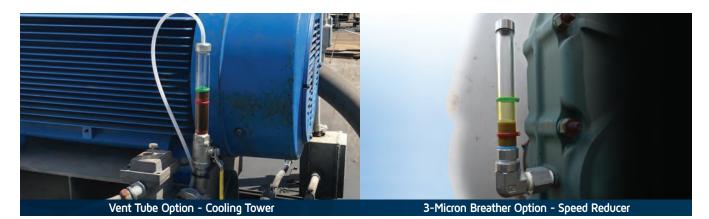

### The Column is a 3D sight glass designed for monitoring of fluids with greater

**fluctuations in level.** The Column can be installed at the drain port or anywhere below the oil level. Included red and green level rings provide easy monitoring of the level between idle and running conditions. The level rings have a tamper-proof design to prevent accidental adjustments. The top of the Column includes either a 3-micron stainless breather or a vent tube kit for plumbing the air back to the headspace of the oil reservoir. The Column is made of the crystal-clear and chemically resistant Tritan<sup>™</sup> material with 1″ NPT threads for extra durability and also includes zincplated or stainless steel steel thread reducers. The Column works great with Luneta's Hub and Bowl. There is also a bypass tubing kit so the Column can be used in conjunction with a filter cart.

#### VENT TUBE KIT