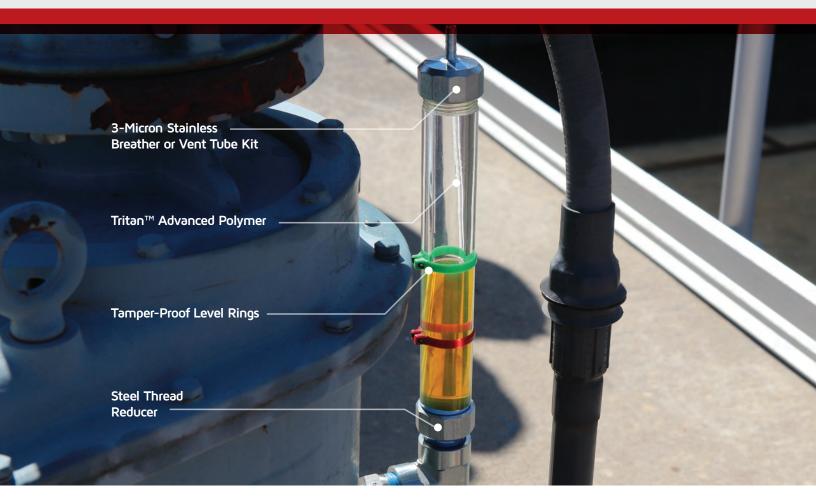

# THE COLUMN

### The Column is a 3D sight glass designed for monitoring of fluids with greater

**fluctuations in level.** The Column can be installed at the drain port or anywhere below the oil level. Included red and green level rings provide easy monitoring of the level between idle and running conditions. The level rings have a tamper-proof design to prevent accidental adjustments. The top of the Column includes either a 3-micron stainless breather or a vent tube kit for plumbing the air back to the headspace of the oil reservoir. The Column is made of the crystal-clear and chemically resistant Tritan<sup>™</sup> material with 1″ NPT threads for extra durability and also includes zincplated or stainless steel steel thread reducers. The Column works great with Luneta's Hub and Bowl. There is also a bypass tubing kit so the Column can be used in conjunction with a filter cart.

#### SPECIFICATIONS

- Application: Drain ports
- **Dimensions:** Varies (see drawing)
- Shipping Weight: From 7 oz to 2 lbs
- Recommended Temperature: -40°F to 200°F (-40°C to 93°C)
- **Recommended Pressure:** 65 psi./4.5 bar
- Materials: Column: Tritan<sup>™</sup> (a patented, crystal clear and chemically resistant material); Level Rings: high-strength nylon; Breather (Optional): stainless steel 3-micron filter; Vent Tube Kit (Optional): zinc-plated and stainless steel and LLDPE tubing; Thread Reducer: zinc plated and stainless steel
- Outdoor Compatibility: UV-resistant to protect against long-term sun exposure
- Chemical Compatibility: Resistant to mineral and synthetic oils that are compatible with PMMA (acrylic) plastic
- Includes: column sight glass, level rings, steel thread adapter and breather OR vent tube kit