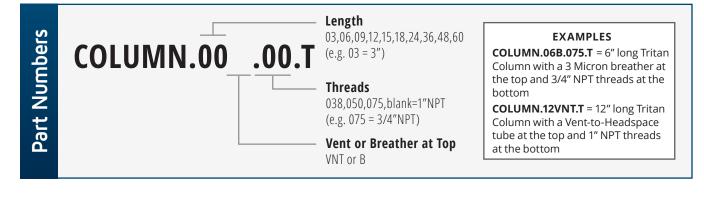

Available Male Thread Size: NPT 3/8", 1/2", 3/4" and 1" Available Lengths: 3", 6", 9", 12", 15", 18", 24", 36", 48" and 60" (custom lengths are also available)