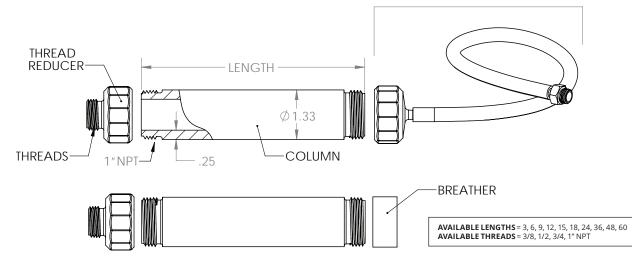

Available Male Thread Size: NPT 3/8", 1/2", 3/4" and 1" Available Lengths: 3", 6", 9", 12", 15", 18", 24", 36", 48" and 60" (custom lengths are also available)

#### SPECIFICATIONS

- Application: Drain ports
- **Dimensions:** Varies (see drawing)
- Shipping Weight: From 7 oz to 2 lbs
- Recommended Temperature: -40°F to 200°F (-40°C to 93°C)
- **Recommended Pressure:** 65 psi./4.5 bar
- Materials: Column: Tritan<sup>™</sup> (a patented, crystal clear and chemically resistant material); Level Rings: high-strength nylon; Breather (Optional): stainless steel 3-micron filter; Vent Tube Kit (Optional): zinc-plated and stainless steel and LLDPE tubing; Thread Reducer: zinc plated and stainless steel
- Outdoor Compatibility: UV-resistant to protect against long-term sun exposure
- Chemical Compatibility: Resistant to mineral and synthetic oils that are compatible with PMMA (acrylic) plastic
- Includes: column sight glass, level rings, steel thread adapter and breather OR vent tube kit