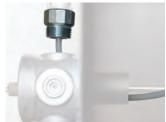

#### VENT TUBE KIT

#### SPECIFICATIONS

- Application: Drain ports
- **Dimensions:** Varies (see drawing)
- Shipping Weight: From 7 oz to 2 lbs
- Recommended Temperature: -40°F to 200°F (-40°C to 93°C)
- **Recommended Pressure:** 65 psi./4.5 bar
- Materials: Column: Tritan<sup>™</sup> (a patented, crystal clear and chemically resistant material); Level Rings: high-strength nylon; Breather (Optional): stainless steel 3-micron filter; Vent Tube Kit (Optional): zinc-plated and stainless steel and LLDPE tubing; Thread Reducer: zinc plated and stainless steel
- Outdoor Compatibility: UV-resistant to protect against long-term sun exposure
- Chemical Compatibility: Resistant to mineral and synthetic oils that are compatible with PMMA (acrylic) plastic
- Includes: column sight glass, level rings, steel thread adapter and breather OR vent tube kit

## ACCESSORIES

The Hub HUB.XXX

Breather 3-micron BREATHER.COLUMN

Bypass Tubing Kit BYPASS.COLUMN

Vent Tube Kit VENT.COLUMN