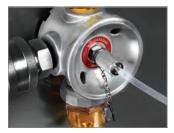

### The Column is a 3D sight glass designed for monitoring of fluids with greater

**fluctuations in level.** The Column can be installed at the drain port or anywhere below the oil level. Included red and green level rings provide easy monitoring of the level between idle and running conditions. The level rings have a tamper-proof design to prevent accidental adjustments. The top of the Column includes either a 3-micron stainless breather or a vent tube kit for plumbing the air back to the headspace of the oil reservoir. The Column is made of the crystal-clear and chemically resistant Tritan<sup>™</sup> material with 1″ NPT threads for extra durability and also includes zincplated or stainless steel steel thread reducers. The Column works great with Luneta's Hub and Bowl. There is also a bypass tubing kit so the Column can be used in conjunction with a filter cart.